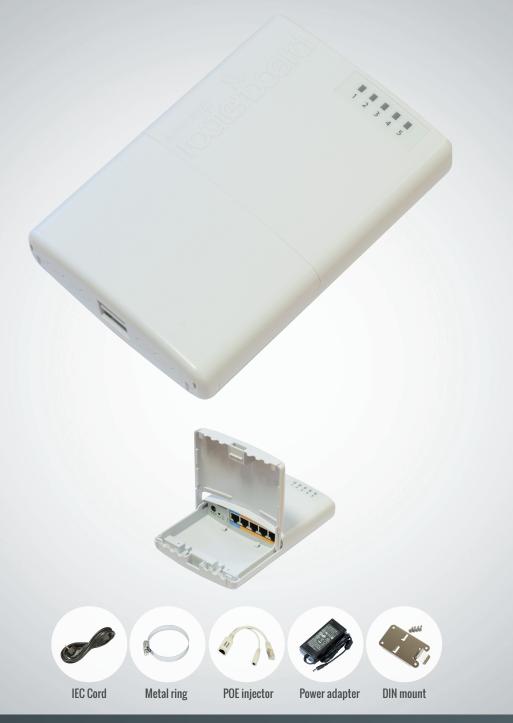

## PowerBOX

The PowerBOX is an outdoor five Ethernet port router with PoE output on four ports. You can use this device to supply power to four PoE capable devices such as our SXT or others. Since the device has a waterproof outdoor case, you can mount it on a tower, or in other outdoor locations.

The unit has five shielded Ethernet ports, four of which can power other PoE capable devices with the same voltage as applied to the unit (max current out is 1A per port, max total out is 2A).

Less power adapters and cables to worry about!

| Product code    | RB750P-PBr2                                              |
|-----------------|----------------------------------------------------------|
| CPU             | QCA9531 650MHz CPU                                       |
| Memory          | 64MB 200MHz DDR RAM, 16MB Flash                          |
| Ethernet        | 5x 10/100 Mbit/s Ethernet with Auto-MDI/X                |
| Extras          | Reset switch, voltage and temperature monitors           |
| LEDs            | 11x LED (5x User LED)                                    |
| Power input     | PoE in: 6-30V<br>Packaged with 24V DC 2.5A power adapter |
| Dimensions      | 125x178x48mm                                             |
| Max consumption | 2W at 24V                                                |
| Operating Temp  | -35C +70C                                                |
| OS              | MikroTik RouterOS, Level4 license (AP support)           |