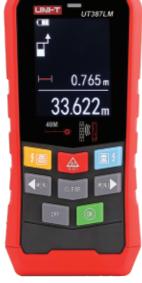

2.4 inch color screen

voice broadcast

Li-on battery

Auto power off

UT387E

UT387LM

UT387S

| Specifications         | UT387E   | UT387LM | UT387S |
|------------------------|----------|---------|--------|
| Certificates           | CE, UKCA | ·       |        |
| Ferrous metals         | 100mm    |         |        |
| Non-ferrous metals     | 80mm     |         |        |
| Wood                   | 38mm     |         |        |
| AC electric wire depth | 40mm     |         |        |
| Laser distance         | NA       | 40m     | 40m    |
| Wood moisture (%)      | NA       | NA      | 6%~40% |