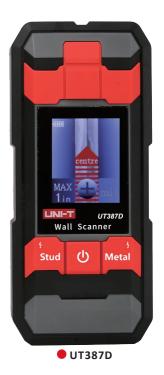

|                         | UT387C                                                     | UT387D                                   |  |
|-------------------------|------------------------------------------------------------|------------------------------------------|--|
| Certificates            | CE, RoHS, FCC                                              |                                          |  |
| Detect principle        | Electro-magnetic induction                                 | Electro-magnetic induction               |  |
| Detects                 | Wooden beam, metal object, electric wire                   | Wooden beam, metal object, electric wire |  |
| Metal-scan depth        | 76mm                                                       | 100mm @iron pipe;<br>80mm @brass pipe    |  |
| Stud-scan depth (wood)  | 28.5mm                                                     | 38mm                                     |  |
| Thick-scan depth (wood) | 38mm                                                       |                                          |  |
| AC electric wire depth  | 51mm                                                       | 50mm                                     |  |
| Detect accuracy         | ±15mm @28.5mm depth<br>drywall                             | ±15mm @28.5mm depth<br>drywall           |  |
| Calibration error alarm | V                                                          |                                          |  |
| Notifications           | LED/buzzer                                                 | Voice                                    |  |
| Power                   | UT387C: 9V battery (6F22); UT387D: 3.7V 300mAh Li-ion      |                                          |  |
| Product net weight      | UT387C: 247g; UT387D: 112g                                 |                                          |  |
| Product size            | UT387C: 170mm x 70.5mm x 38.9mm; UT387D: 135 x 60mm x 25mm |                                          |  |