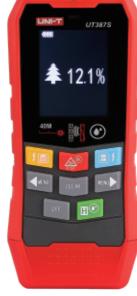

2.4 inch color screen

voice broadcast

Li-on battery

Auto power off

UT387E

UT387LM

UT387S

| Specifications         | UT387E   | UT387LM | UT387S |
|------------------------|----------|---------|--------|
| Certificates           | CE, UKCA | ·       |        |
| Ferrous metals         | 100mm    |         |        |
| Non-ferrous metals     | 80mm     |         |        |
| Wood                   | 38mm     |         |        |
| AC electric wire depth | 40mm     |         |        |
| Laser distance         | NA       | 40m     | 40m    |
| Wood moisture (%)      | NA       | NA      | 6%~40% |