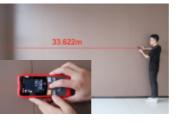

2.4 inch color screen

voice broadcast

Li-on battery

Auto power off

UT387E

UT387LM

UT387S

| Specifications         | UT387E   | UT387LM | UT387S |
|------------------------|----------|---------|--------|
| Certificates           | CE, UKCA | ·       |        |
| Ferrous metals         | 100mm    |         |        |
| Non-ferrous metals     | 80mm     |         |        |
| Wood                   | 38mm     |         |        |
| AC electric wire depth | 40mm     |         |        |
| Laser distance         | NA       | 40m     | 40m    |
| Wood moisture (%)      | NA       | NA      | 6%~40% |