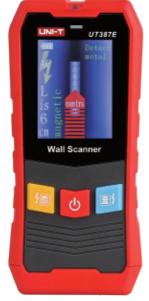

2.4 inch color screen

voice broadcast

Li-on battery

Auto power off

UT387E

UT387LM

UT387S

| Specifications         | UT387E   | UT387LM | UT387S |
|------------------------|----------|---------|--------|
| Certificates           | CE, UKCA | ·       |        |
| Ferrous metals         | 100mm    |         |        |
| Non-ferrous metals     | 80mm     |         |        |
| Wood                   | 38mm     |         |        |
| AC electric wire depth | 40mm     |         |        |
| Laser distance         | NA       | 40m     | 40m    |
| Wood moisture (%)      | NA       | NA      | 6%~40% |