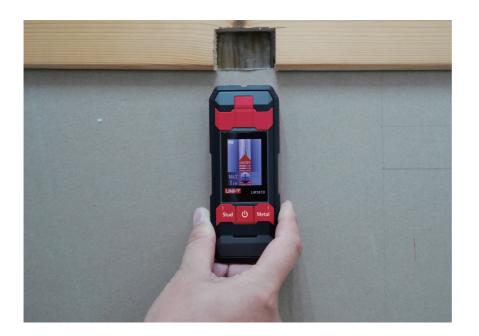

|                         | UT387C                                                     | UT387D                                   |  |
|-------------------------|------------------------------------------------------------|------------------------------------------|--|
| Certificates            | CE, RoHS, FCC                                              |                                          |  |
| Detect principle        | Electro-magnetic induction                                 | Electro-magnetic induction               |  |
| Detects                 | Wooden beam, metal object, electric wire                   | Wooden beam, metal object, electric wire |  |
| Metal-scan depth        | 76mm                                                       | 100mm @iron pipe;<br>80mm @brass pipe    |  |
| Stud-scan depth (wood)  | 28.5mm                                                     | 38mm                                     |  |
| Thick-scan depth (wood) | 38mm                                                       |                                          |  |
| AC electric wire depth  | 51mm                                                       | 50mm                                     |  |
| Detect accuracy         | ±15mm @28.5mm depth<br>drywall                             | ±15mm @28.5mm depth<br>drywall           |  |
| Calibration error alarm | V                                                          |                                          |  |
| Notifications           | LED/buzzer                                                 | Voice                                    |  |
| Power                   | UT387C: 9V battery (6F22); UT387D: 3.7V 300mAh Li-ion      |                                          |  |
| Product net weight      | UT387C: 247g; UT387D: 112g                                 |                                          |  |
| Product size            | UT387C: 170mm x 70.5mm x 38.9mm; UT387D: 135 x 60mm x 25mm |                                          |  |