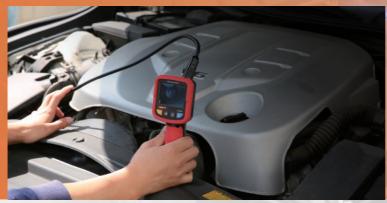

## UT665 Borescope

UT665

ò.

0

UT665 borescope displays clear images through a flexible camera probe. It is useful for viewing details of automobiles engine, pipelines, inner building walls, drain pipes, and other hard to reach locations. It is designed with 4-level adjustable LED lights and 180 degrees viewing angle IP67 probe, which can be submerged into water. UT665 can perform non-destructive testing in complex industrial environments.